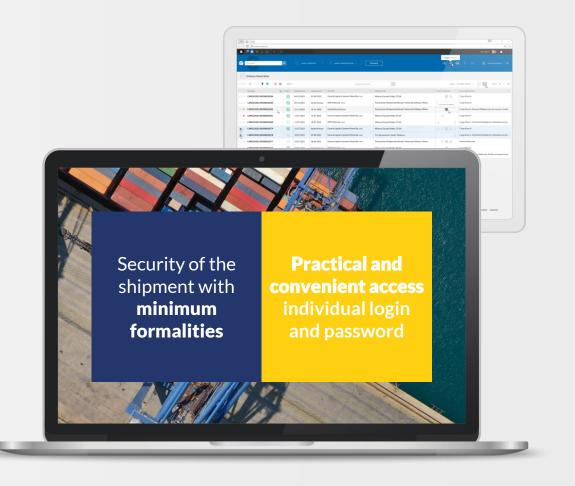

## Mentor Cargo – portal for insurance of property in transport

simple and convenient way to conclude insurance through the website

free access 24 hours a day

quick and transparent calculation of insurance costs

immediate printout of the insurance certificate

reporting of insured shipments

MENTOR CARGO

# practical and convenient

free tool available as part of brokerage service

MENTOR CARGO